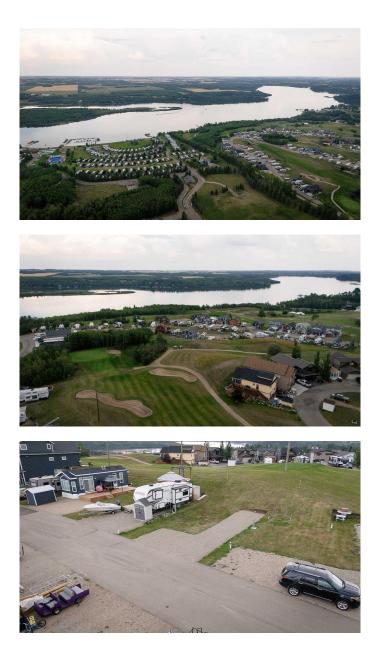

# \$119,900

0 Bedroom, 0.00 Bathroom, Land on 0.07 Acres

Whispering Pines, Rural Red Deer County, Alberta

Build your dream home on this great quiet CUL-De SAC over looking PINE LAKE and on the 5th hole! Receive DISCOUNTED MEMBERSHIP at the 18 hole golf course! The club house features, a restaurant and patio, lounge, pool, hot tub and exercise room. There are playgrounds, tennis court and laundry available! A secured gated community where you can park your RV year round. You are approximately 20 minutes South east from Red Deer. Pine Lake has always been an attraction summer and winter and there is lots to enjoy all year round. Ice fishing, snowmobiling, snowshoeing the wonderful trails in winter, or boating, waterskiing, tennis, golf and more during summer. We have two approved home plans for this lot and will gladly share! Don't pass up this incredibly opportunity to invest in your future Dream home or build a cabin, or hang out in your RV. Very low and affordable annual property taxes! Enjoy life at the lake this summer.