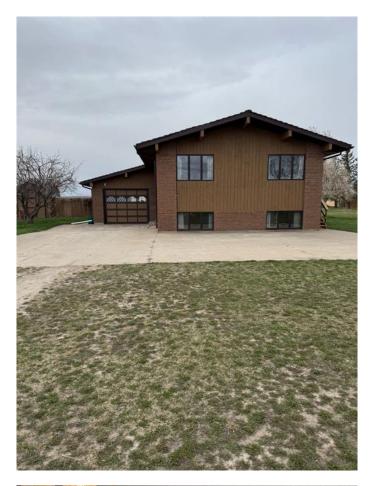

## \$1,200,000

4 Bedroom, 2.00 Bathroom, 1,201 sqft Residential on 14.00 Acres

NONE, Cardston, Alberta

Escape to your own private oasis with this exceptional 14-acre property, just a short 30-minute drive from Lethbridge! Ideal for those seeking space, tranquility, and versatile amenities, this property is the perfect combination of rural charm and functional living. The Home: This inviting bi-level home offers 4 spacious bedrooms and 2 bathrooms, providing ample room for your family to grow. The bright and open layout includes large windows that flood the home with natural light. Step outside to the expansive wrap-around deck, ideal for relaxing or entertaining while enjoying the peaceful views of your property. Outbuildings & Storage: This property is a dream come true for hobbyists, small farmers, or anyone needing extra space for equipment and storage. The property includes: 2 Quonsets for all your agricultural or storage needs, 3 Detached Garages, perfect for vehicles, workshops, or extra storage, Grain Sheds, ideal for farmers or anyone with a green thumb, A Dugout that provides a water source for irrigation or livestock. Land & Landscaping: With 14 acres of land, there's plenty of space for gardening, farming, or simply enjoying the outdoors. The property is landscaped with numerous mature trees, offering natural privacy and a serene setting. Whether you want to create a mini farm, have space for animals, or simply need room to spread out, this acreage offers endless possibilities. Convenient Location: Located just 30 minutes from Lethbridge, you'll

have the perfect balance of rural living with easy access to the amenities of the city, including shopping, schools, and healthcare. This property truly offers the best of both worldsâ€"space, serenity, and convenience. Don't miss out on the opportunity to make this your dream home.