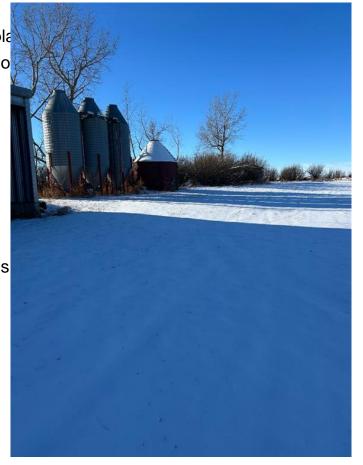

## \$1,200,000

4 Bedroom, 2.00 Bathroom, 1,201 sqft Residential on 14.00 Acres

NONE, Cardston, Alberta

Escape to your own private oasis with this exceptional 14-acre property, just a short 30-minute drive from Lethbridge! Ideal for those seeking space, tranquility, and versatile amenities, this property is the perfect combination of rural charm and functional living. The Home: This inviting bi-level home offers 4 spacious bedrooms and 2 bathrooms, providing ample room for your family to grow. The bright and open layout includes large windows that flood the home with natural light. Step outside to the expansive wrap-around deck, ideal for relaxing or entertaining while enjoying the peaceful views of your property. Outbuildings & Storage: This property is a dream come true for hobbyists, small farmers, or anyone needing extra space for equipment and storage. The property includes: 2 Quonsets for all your agricultural or storage needs, 3 Detached Garages, perfect for vehicles, workshops, or extra storage, Grain Sheds, ideal for farmers or anyone with a green thumb, A Dugout that provides a water source for irrigation or livestock. Land & Landscaping: With 14 acres of land, there's plenty of space for gardening, farming, or simply enjoying the outdoors. The property is landscaped with numerous mature trees, offering natural privacy and a serene setting. Whether you want to create a mini farm, have space for animals, or simply need room to spread out, this acreage offers endless possibilities. Convenient Location: Located just 30 minutes from Lethbridge, you'll