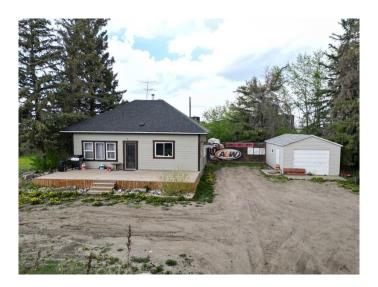

### \$159,000

2 Bedroom, 1.00 Bathroom, 816 sqft Residential on 0.96 Acres

NONE, Neilburg, Saskatchewan

Escape to Neilburg, Saskatchewan, where charm meets opportunity on this nearly 1-acre property! This cozy 2-bedroom, 2-bathroom home boasts modern upgrades like new windows and shingles, paired with rustic wood panel walls that exude warmth and character. The custom kitchen cabinets offer a stylish touch, while the convenience of main-floor laundry makes everyday living a breeze. Outside, the durable Hardiboard and stucco siding ensure lasting curb appeal, and the detached single garage provides ample storage. With a spacious open basement ready for your creative vision, this property is perfect for those seeking a blend of comfort, potential, and space to grow. Don't miss your chance to make this your first home!