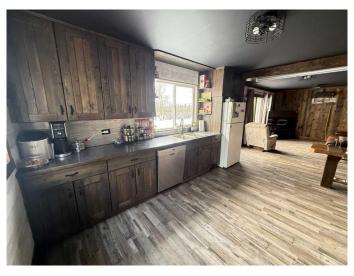

### \$159,000

2 Bedroom, 1.00 Bathroom, 816 sqft Residential on 0.96 Acres

NONE, Neilburg, Saskatchewan

Escape to Neilburg, Saskatchewan, where charm meets opportunity on this nearly 1-acre property! This cozy 2-bedroom, 2-bathroom home boasts modern upgrades like new windows and shingles, paired with rustic wood panel walls that exude warmth and character. The custom kitchen cabinets offer a stylish touch, while the convenience of main-floor laundry makes everyday living a breeze. Outside, the durable Hardiboard and stucco siding ensure lasting curb appeal, and the detached single garage provides ample storage. With a spacious open basement ready for your creative vision, this property is perfect for those seeking a blend of comfort, potential, and space to grow. Don't miss your chance to make this your first home!