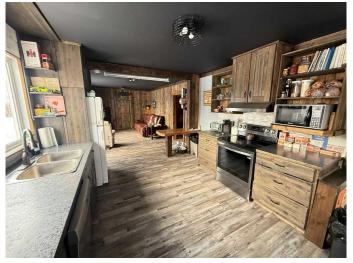

### \$159,000

2 Bedroom, 1.00 Bathroom, 816 sqft Residential on 0.96 Acres

NONE, Neilburg, Saskatchewan

Escape to Neilburg, Saskatchewan, where charm meets opportunity on this nearly 1-acre property! This cozy 2-bedroom, 2-bathroom home boasts modern upgrades like new windows and shingles, paired with rustic wood panel walls that exude warmth and character. The custom kitchen cabinets offer a stylish touch, while the convenience of main-floor laundry makes everyday living a breeze. Outside, the durable Hardiboard and stucco siding ensure lasting curb appeal, and the detached single garage provides ample storage. With a spacious open basement ready for your creative vision, this property is perfect for those seeking a blend of comfort, potential, and space to grow. Don't miss your chance to make this your first home!