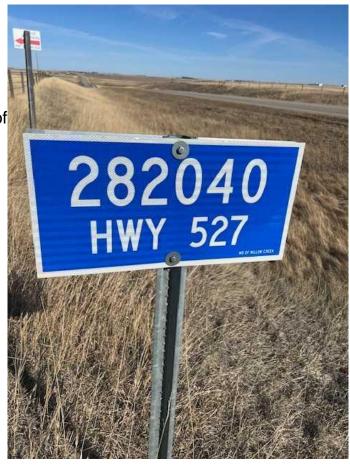

### \$139,000

0 Bedroom, 0.00 Bathroom, Land on 4.25 Acres

NONE, Stavely, Alberta

WOW! Looking to build your dream home in the country or a week-end retreat! Pine Coulee Ranch Estates! Do you appreciate Mountain Views and Privacy is a priority, easy access to paved road is a must. Across from Pine Coulee Reservoir- 4.25 Acre parcel is located 10 miles SW of Nanton on Hwy 533 and approx. 1 mile West on Township Road 154. The Views are spectacular in all directions. Take a Drive and enjoy this beautiful community! Minutes to Stavley, 1 Hr to Calgary and I hr to Lethbridge. The lake is surrounded by farmland and ranch land. It is very popular with fishermen. The lake is also popular with water skiers, especially at the south end of the lake where it is the widest. Pine Coulee Reservoir is approximately 15min from Stavely. Take HWY 527 to Township Road 140. The average WATER depth is 15-25 feet, with a maximum depth of 35 feet. Great for Swimming, Boating + a Famous Fishing spot. Great opportunity and Value!

# **Community Information**

Address 14 Pine Coulee Ranch Sw

Subdivision NONE

City Stavely

County Willow Creek No. 26, M.D. of

Province Alberta
Postal Code T0L 0T0

**Amenities** 

Amenities Boating, Park, Picnic Area