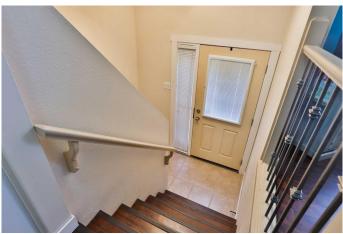

Inside, the home offers a large living room, a functional kitchen with eating area, and a smart layout for everyday living. Step outside to enjoy the full backyard deck, fenced yard, and two parking spaces.

## Interior

| Interior Features | Storage                                                      |
|-------------------|--------------------------------------------------------------|
| Appliances        | Central Air Conditioner, Electric Stove, Microwave Hood Fan, |
|                   | Refrigerator, Washer/Dryer, Window Coverings                 |
| Heating           | Forced Air                                                   |
| Cooling           | Central Air                                                  |
| Has Basement      | Yes                                                          |
| Basement          | Finished, Full                                               |