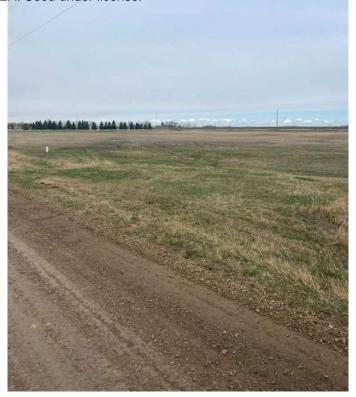

### \$54,250

0 Bedroom, 0.00 Bathroom, Land on 2.17 Acres

NONE, Rural Newell, County of, Alberta

Multiple lots for sale at Jackson Subdivision conveniently located just west of the City of Brooks on Cassils Road. There are a variety parcel sizes ranging from 1.25 acres upt to 5.60 acres to satisfy your building and lot requirements as well as your budget. So, if you are looking to start your business, relocate your business or just have a hobby shop, this is the ideal location. For more information call today and GET MOVING IN THE RIGHT DIRECTION!