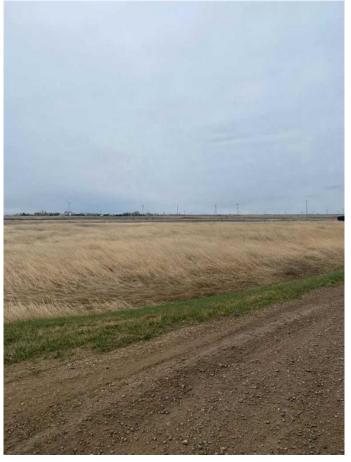

#### \$58,500

0 Bedroom, 0.00 Bathroom, Land on 2.43 Acres

NONE, Rural Newell, County of, Alberta

Multiple lots for sale at Jackson Subdivision conveniently located just west of the City of Brooks on Cassils Road. There are a variety parcel sizes ranging from 1.25 acres upt to 5.60 acres to satisfy your building and lot requirements as well as your budget. So, if you are looking to start your business, relocate your business or just have a hobby shop, this is the ideal location. For more information call today and GET MOVING IN THE RIGHT DIRECTION!