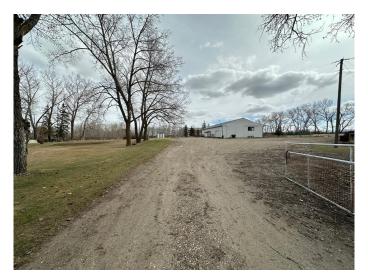

#### \$405,000

0 Bedroom, 0.00 Bathroom, Land on 4.53 Acres

NONE, Rural Red Deer County, Alberta

Come join us in the country!! Build your dream home on this 4.53-acre parcel located just minutes from Red Deer, Innisfail, and Penhold. This acreage parcel offers an insulated & heated 50'X80' shop space, heated by overhead natural gas radiant heaters. The shop also has a 12'X19.5' sliding door access and two smaller door accesses on the east and north sides of the building, 100amp panel with 30amp plug and multiple outlets throughout, floor sump and precast holes to erect a gantry or pipe bending unit or anything you can dream of offering great versatility to the imaginative buyer. Mature trees & shrubs surround the yard space providing shelter and privacy, a large 50'x90' garden plot is situated in the north corner of the yard site, allowing for partial hail protection from the large trees to the north and sun to wash over the garden space all afternoon. The property features security gates & is fully fenced with cross fencing to rotate a modest pasturing of small livestock or a few cattle or horses. There's a modular pad space ready that measures 70' X 27' and has a gas line ready at the plot, power nearby, as well as a newer drilled well that would require a pump and power to operate. Most of the supplies & tools, on the property are up for negotiation. This property offers a perfect space to build or bring your perfect home to establish roots and expand your horizons in a cute, cozy country