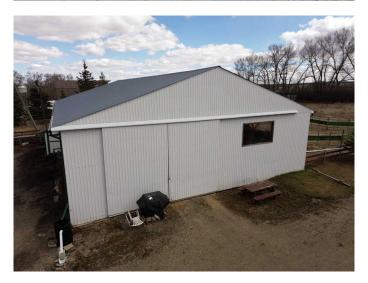

#### \$405,000

0 Bedroom, 0.00 Bathroom, Land on 4.53 Acres

NONE, Rural Red Deer County, Alberta

Come join us in the country!! Build your dream home on this 4.53-acre parcel located just minutes from Red Deer, Innisfail, and Penhold. This acreage parcel offers an insulated & heated 50'X80' shop space, heated by overhead natural gas radiant heaters. The shop also has a 12'X19.5' sliding door access and two smaller door accesses on the east and north sides of the building, 100amp panel with 30amp plug and multiple outlets throughout, floor sump and precast holes to erect a gantry or pipe bending unit or anything you can dream of offering great versatility to the imaginative buyer. Mature trees & shrubs surround the yard space providing shelter and privacy, a large 50'x90' garden plot is situated in the north corner of the yard site, allowing for partial hail protection from the large trees to the north and sun to wash over the garden space all afternoon. The property features security gates & is fully fenced with cross fencing to rotate a modest pasturing of small livestock or a few cattle or horses. There's a modular pad space ready that measures 70' X 27' and has a gas line ready at the plot, power nearby, as well as a newer drilled well that would require a pump and power to operate. Most of the supplies & tools, on the property are up for negotiation. This property offers a perfect space to build or bring your perfect home to establish roots and expand your horizons in a cute, cozy country