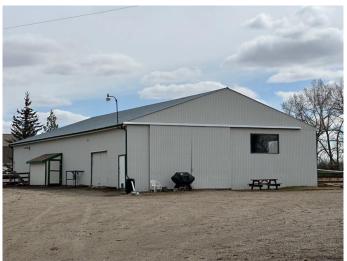

#### \$405,000

0 Bedroom, 0.00 Bathroom, Land on 4.53 Acres

NONE, Rural Red Deer County, Alberta

Come join us in the country!! Build your dream home on this 4.53-acre parcel located just minutes from Red Deer, Innisfail, and Penhold. This acreage parcel offers an insulated & heated 50'X80' shop space, heated by overhead natural gas radiant heaters. The shop also has a 12'X19.5' sliding door access and two smaller door accesses on the east and north sides of the building, 100amp panel with 30amp plug and multiple outlets throughout, floor sump and precast holes to erect a gantry or pipe bending unit or anything you can dream of offering great versatility to the imaginative buyer. Mature trees & shrubs surround the yard space providing shelter and privacy, a large 50'x90' garden plot is situated in the north corner of the yard site, allowing for partial hail protection from the large trees to the north and sun to wash over the garden space all afternoon. The property features security gates & is fully fenced with cross fencing to rotate a modest pasturing of small livestock or a few cattle or horses. There's a modular pad space ready that measures 70' X 27' and has a gas line ready at the plot, power nearby, as well as a newer drilled well that would require a pump and power to operate. Most of the supplies & tools, on the property are up for negotiation. This property offers a perfect space to build or bring your perfect home to establish roots and expand your horizons in a cute, cozy country