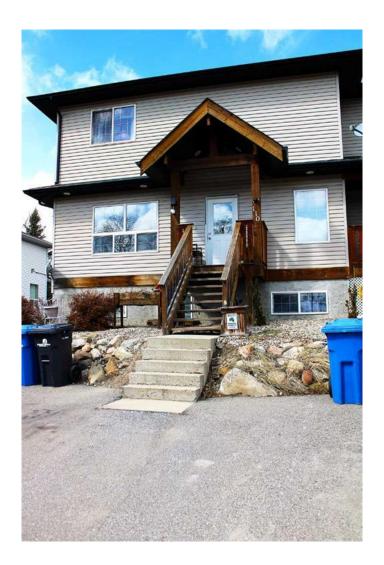

# \$259,000 - 110 Moberly Road, Grande Cache

MLS® #A2212831

## \$259,000

4 Bedroom, 4.00 Bathroom, 1,568 sqft Residential on 0.28 Acres

NONE, Grande Cache, Alberta

Great home to live and supplement your mortgage. This home on its second floor boosts 2 good sized rooms, plus master suite, with walk-in closet and 3 piece bathroom. Main floor includes living room, half bath and a spacious kitchen that is ready for your culinary masterpieces! Upper floor's secondary 3 piece bathroom also includes washer and dryer. Supplement your mortgage with the suite in the basement, featuring in floor heating, separate entrance, 1 bedroom, 1 bathroom full kitchen and living space and a washer/dryer unit.

Style 2 Storey, Side by Side

Status Active