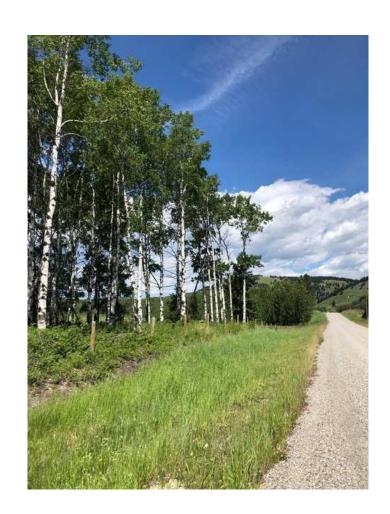

#### \$650,000

0 Bedroom, 0.00 Bathroom, Land on 8.48 Acres

NONE, Rural Rocky View County, Alberta

This amazing property is 8.48 Acres, located just West of Cochrane and awaiting you to build the Home of your Dreams. Private location and such incredible scenery. The land is FILLED with wildflowers, wild roses and even wild raspberries - see the summer photos taken from the entrance to the property of this beautiful treed parcel. The gravel road photo is the road leading to the land with the Wildcat Hills in view to the North. This property has a brand New