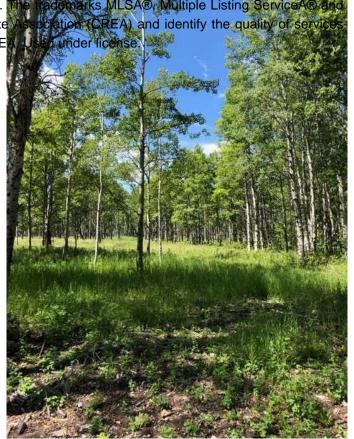

#### \$650,000

0 Bedroom, 0.00 Bathroom, Land on 8.48 Acres

NONE, Rural Rocky View County, Alberta

This amazing property is 8.48 Acres, located just West of Cochrane and awaiting you to build the Home of your Dreams. Private location and such incredible scenery. The land is FILLED with wildflowers, wild roses and even wild raspberries - see the summer photos taken from the entrance to the property of this beautiful treed parcel. The gravel road photo is the road leading to the land with the Wildcat Hills in view to the North. This property has a brand New