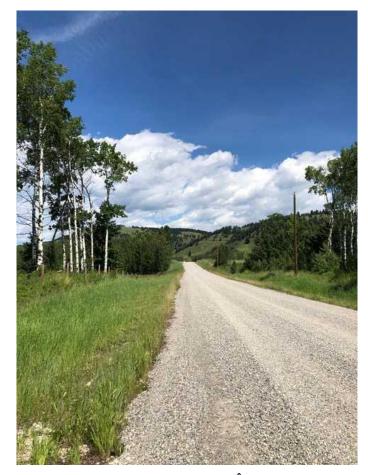

#### \$650,000

0 Bedroom, 0.00 Bathroom, Land on 8.48 Acres

NONE, Rural Rocky View County, Alberta

This amazing property is 8.48 Acres, located just West of Cochrane and awaiting you to build the Home of your Dreams. Private location and such incredible scenery. The land is FILLED with wildflowers, wild roses and even wild raspberries - see the summer photos taken from the entrance to the property of this beautiful treed parcel. The gravel road photo is the road leading to the land with the Wildcat Hills in view to the North. This property has a brand New