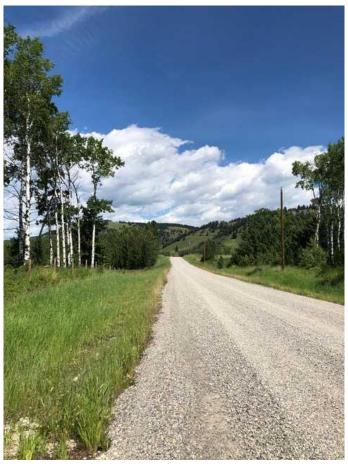

#### \$645,000

0 Bedroom, 0.00 Bathroom, Land on 8.48 Acres

NONE, Rural Rocky View County, Alberta

This amazing property is 8.48 Acres, located just West of Cochrane and awaiting you to build the Home of your Dreams. Private location and such incredible scenery. The land is FILLED with wildflowers, wild roses and even wild raspberries - see the summer photos taken from the entrance to the property of this beautiful treed parcel. The gravel road photo is the road leading to the land with the Wildcat Hills in view to the North. This property has a brand New

Water Well, with the approach just put in and is ready for you to build! Just minutes from Ghost Station with incredible views from all angles. Take the scenic drive and check out this property today!