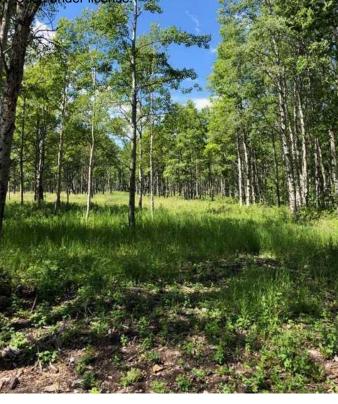

#### \$645,000

0 Bedroom, 0.00 Bathroom, Land on 8.48 Acres

NONE, Rural Rocky View County, Alberta

This amazing property is 8.48 Acres, located just West of Cochrane and awaiting you to build the Home of your Dreams. Private location and such incredible scenery. The land is FILLED with wildflowers, wild roses and even wild raspberries - see the summer photos taken from the entrance to the property of this beautiful treed parcel. The gravel road photo is the road leading to the land with the Wildcat Hills in view to the North. This property has a brand New

Water Well, with the approach just put in and is ready for you to build! Just minutes from Ghost Station with incredible views from all angles. Take the scenic drive and check out this property today!