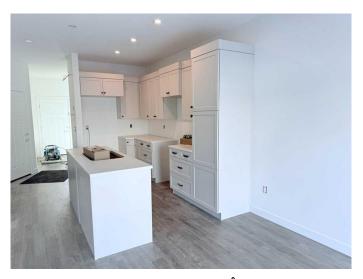

## \$424,900

3 Bedroom, 2.00 Bathroom, 1,355 sqft Residential on 0.08 Acres

Arbour Hills, Grande Prairie, Alberta

Dirham Homes Job #25-11A - The Oxford -Discover modern living in this brand new half duplex, a beautifully designed two storey home with a single attached garage located in Arbour Hills. Featuring beautiful contemporary finishes, the main floor boasts an open concept layout with a fireplace in the living room, a patio door off the dining room, a great kitchen with central island and corner pantry, and a convenient 2 piece bathroom. Upstairs, the primary suite offers a walk in closet and 3pc ensuite,. There are also two additional bedrooms, a full bathroom, and an upper level laundry room!. The undeveloped basement is a blank canvas, ready for your future plans. This is a great home for families, first time buyers, or investorsâ€"don't miss out on this fantastic opportunity! \*Note - all photos are sample photos of previously completed Oxford plan.