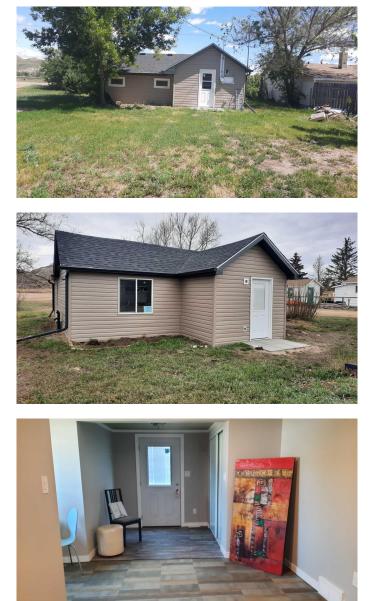

#### \$139,900

1 Bedroom, 1.00 Bathroom, 708 sqft Residential on 0.14 Acres

Rosedale, Drumheller, Alberta

Welcome to Rosedale ! This one bedroom cottage style bungalow makes the perfect home, whether you are downsizing, first time home buying, relocating or looking to expand your real estate portfolio. Would make a good short term rental or 2nd home. Or Home occupation with good exposure right on Main Road. Upgrades include windows, siding, roof, mechanics and duct work, plumbing, and electrical, flooring and paint. Plenty of parking and quick possession available.