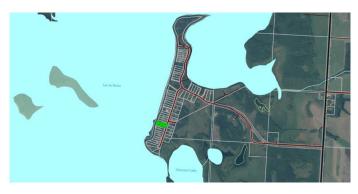

## **Community Information**

| Address     | 370, 62503 Township Road |
|-------------|--------------------------|
| Subdivision | Mystic Beach             |
| City        | Lac La Biche County      |
| County      | Lac La Biche County      |
| Province    | Alberta                  |
| Postal Code | t0A2C2                   |

Located just 20 minutes north of Lac La Biche, this property boasts sandy beaches, paved roads, and a family-friendly atmosphere complete with children's parks and scenic walking trails. Whether you're planning to build your year-round home or a seasonal getaway, this spacious lot gives you the space and setting to make your vision a reality.