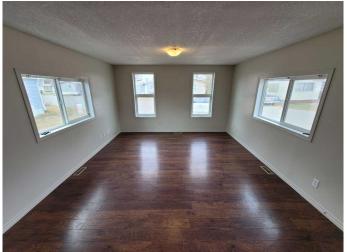

## \$85,000

2 Bedroom, 1.00 Bathroom, 896 sqft Mobile on 0.00 Acres

NONE, Picture Butte, Alberta

Upgraded 2 bedroom mobile home that received a complete overhaul in 2009. Rebuilt with 2x4 walls, new electrical, upgraded insulation, drywalled, new windows, completely refinished interior, as well as new roof, siding and soffit facia on the exterior. Recent upgrades include a new roof in 2021 as well as the siding and facia on the North and West side. The lot fee of \$360/month includes water, sewer and garbage. For more information or a viewing call your favorite realtor.