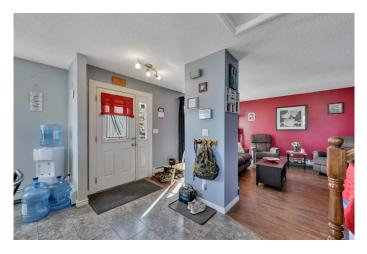

#### \$459,000

5 Bedroom, 2.00 Bathroom, 1,668 sqft Residential on 0.12 Acres

Glendale Park Estates, Red Deer, Alberta

Welcome to this meticulously and beautifully maintained Legal Duplex featuring a fully separate lower level unit with private yard!, A prime investment opportunity with tenants already in place who would love to stay. This fully tenanted property is uniquely built allowing each unit to have 2 levels. As you enter the main level from the large out door south deck, you're greeted by a bright, open-concept living space that seamlessly flows into a spacious kitchenâ€"perfect for entertaining or comfortable family living. The kitchen has upgraded stainless steel appliances, a large island with seating, elegant grey cabinetry, and a complimentary tiled backsplash. Conveniently tucked off the kitchen is a stacked washer/dryer for added functionality. Upstairs, you'll find three generously sized bedrooms and a modern 5-piece bathroom featuring his and hers sinks, a beautifully tiled tub/shower combo, and sleek tiled flooring. The entire upper level is recently finished with durable vinyl plank flooring, giving it a clean and contemporary look. Tenants are month to month and would like to stay ~Potential income \$3000/month~