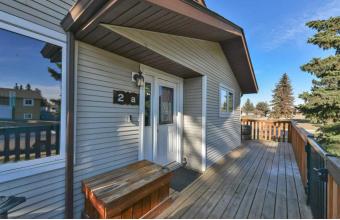

#### \$459,000

5 Bedroom, 2.00 Bathroom, 1,668 sqft Residential on 0.12 Acres

Glendale Park Estates, Red Deer, Alberta

Welcome to this meticulously and beautifully maintained Legal Duplex featuring a fully separate lower level unit with private yard!, A prime investment opportunity with tenants already in place who would love to stay. This fully tenanted property is uniquely built allowing each unit to have 2 levels. As you enter the main level from the large out door south deck, you're greeted by a bright, open-concept living space that seamlessly flows into a spacious kitchenâ€"perfect for entertaining or comfortable family living. The kitchen has upgraded stainless steel appliances, a large island with seating, elegant grey cabinetry, and a complimentary tiled backsplash. Conveniently tucked off the kitchen is a stacked washer/dryer for added functionality. Upstairs, you'll find three generously sized bedrooms and a modern 5-piece bathroom featuring his and hers sinks, a beautifully tiled tub/shower combo, and sleek tiled flooring. The entire upper level is recently finished with durable vinyl plank flooring, giving it a clean and contemporary look. Tenants are month to month and would like to stay ~Potential income \$3000/month~