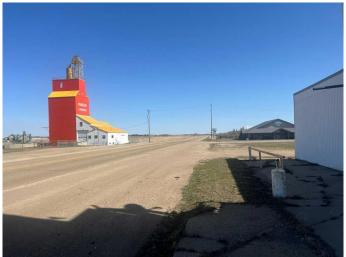

### \$45,000

0 Bedroom, 0.00 Bathroom, Land on 0.39 Acres

Lougheed, Lougheed, Alberta

RARE INVESTMENT OPPORTUNITY IN LOUGHEED! Three adjacent, highway-commercial lots are now available in the vibrant and supportive community of Lougheed, Alberta â€" strategically located on a corner lot abutting busy Hwy 13 and Wetmore Street, just east of the Hwy 870 intersection. This prime location offers exceptional visibility, compelling curb appeal, and unmatched accessibility, with convenient and abundant parking for customers and clients alike.

Lougheed is a gem of the prairies â€" affluent, resource-rich, and one of the few regions in Canada where both real estate values and business momentum are actively accelerating. The local population trends toward higher income brackets, and the town's government is notably pro-business and highly supportive of growth.