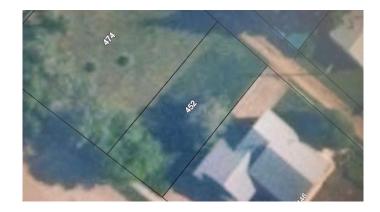

## \$27,500

0 Bedroom, 0.00 Bathroom, Land on 0.09 Acres

East Coulee, Drumheller, Alberta

Looking for a little patch of Land to call your own? Located in The Picturesque Drumheller Valley and Friendly Community of East Coulee. This 40x100 Vacant Lot is Level and ready for New Ownership. With Potable Water Station at the entrance to East Coulee, Berm Work with bike paths under construction, Power and Natural Gas at the lot line. Home to weekenders and Artists. Priced so Well you can hold while you make future plans.

### **Essential Information**

MLS® # A2213834 Price \$27,500 Bathrooms 0.00 Acres 0.09 Type Land

Sub-Type Residential Land

Status Active