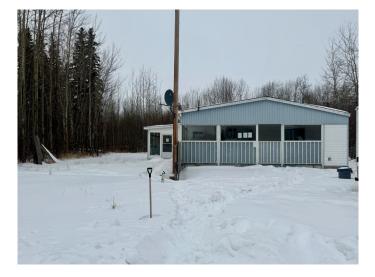

# \$80,000 - 172038 682 Range, Atmore

MLS® #A2213854

#### \$80,000

3 Bedroom, 2.00 Bathroom, 1,564 sqft Residential on 12.11 Acres

Atmore, Atmore, Alberta

12 private acres and older mobile home. Land is hard packed and roughly landscaped and offers many trees. Build your dream home, cabin or camp. Located 15 minutes from Plamondon, AB this is the perfect recreation paradise. Selling parcel as vacant land - home cannot be insured as is

#### Built in 1978