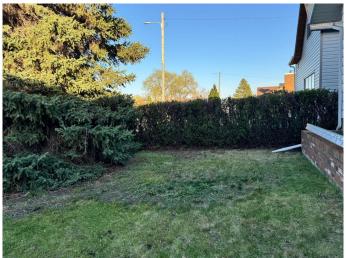

#### **Exterior**

Exterior Features Private Yard

Lot Description Back Lane, Back Yard

Roof Asphalt Shingle
Construction Wood Frame

Foundation Poured Concrete