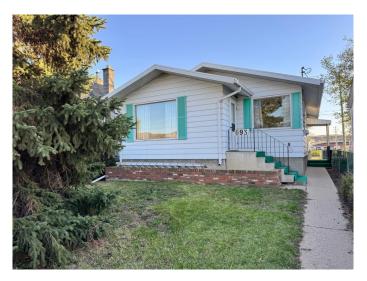

# \$239,900 - 693 7 Avenue E, Drumheller

MLS® #A2214189

# \$239,900

4 Bedroom, 2.00 Bathroom, 1,056 sqft Residential on 0.10 Acres

Riverview Park, Drumheller, Alberta

Great location, great floor plan, great price! If you're handy, have a little vision, and a willingness to make some sweat equity, this is the project for you! This bungalow is located in Riverside, features a double car garage, and full basement. A new metal roof was just installed, so now you just need some paint, and flooring, to make this home amazing! It's been priced knowing it's going to need some initial investment. Contact your favourite agent today and check out the potential for yourself.

# **Community Information**

Address 693 7 Avenue E Subdivision Riverview Park

City Drumheller
County Drumheller

Province Alberta
Postal Code T0J 0Y5