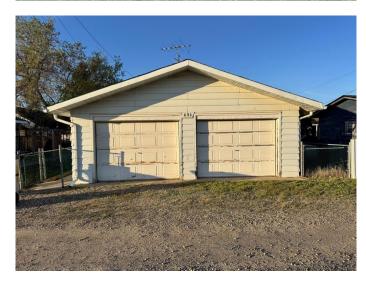

# \$239,900

4 Bedroom, 2.00 Bathroom, 1,056 sqft Residential on 0.10 Acres

Riverview Park, Drumheller, Alberta

Great location, great floor plan, great price! If you're handy, have a little vision, and a willingness to make some sweat equity, this is the project for you! This bungalow is located in Riverside, features a double car garage, and full basement. A new metal roof was just installed, so now you just need some paint, and flooring, to make this home amazing! It's been priced knowing it's going to need some initial investment. Contact your favourite agent today and check out the potential for yourself.

#### **Amenities**

Parking Spaces 2

Parking Double Garage Detached

# of Garages 2