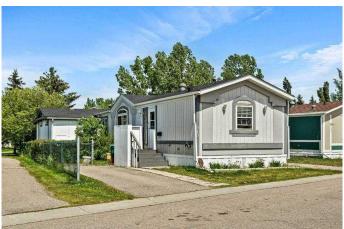

## \$227,400

3 Bedroom, 2.00 Bathroom, 1,423 sqft Mobile on 0.00 Acres

Abbeydale, Calgary, Alberta

\*\* Substantial Price Drop 08-09-2025 \*\*
Recent updates include gleaming grey vinyl plank flooring, new carpet, freshly painted, and Poly B has been updated to PEX. Addition is waiting for your final touch great space for storage, food pantry, games room, or office!

Welcome

to this well maintained mobile in the sought-after community of Chateau Estates, Offering over 1,400 square feet of beautifully designed living space, featuring 3 generously sized bedrooms, 5 piece ensuite, additional 4pc bathroom, with spacious and sun-filled living room boasting new laminate flooring, and a bright, open kitchen with abundant cabinetry and counter space – perfect for both daily living, cooking and entertaining.

Enjoy effortless outdoor living with a private patio space ideal for relaxing or hosting guests. A large storage shed provides plenty of room for your seasonal items and tools. Unfinished addition adds optional storage and rear access to secluded patio.

Built in 1995