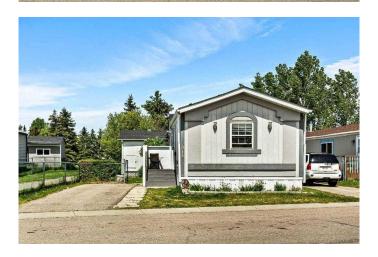

## \$227,400

3 Bedroom, 2.00 Bathroom, 1,423 sqft Mobile on 0.00 Acres

Abbeydale, Calgary, Alberta

\*\* Substantial Price Drop 08-09-2025 \*\*
Recent updates include gleaming grey vinyl plank flooring, new carpet, freshly painted, and Poly B has been updated to PEX. Addition is waiting for your final touch great space for storage, food pantry, games room, or office!

Welcome

to this well maintained mobile in the sought-after community of Chateau Estates, Offering over 1,400 square feet of beautifully designed living space, featuring 3 generously sized bedrooms, 5 piece ensuite, additional 4pc bathroom, with spacious and sun-filled living room boasting new laminate flooring, and a bright, open kitchen with abundant cabinetry and counter space – perfect for both daily living, cooking and entertaining.

Enjoy effortless outdoor living with a private patio space ideal for relaxing or hosting guests. A large storage shed provides plenty of room for your seasonal items and tools. Unfinished addition adds optional storage and rear access to secluded patio.

Built in 1995