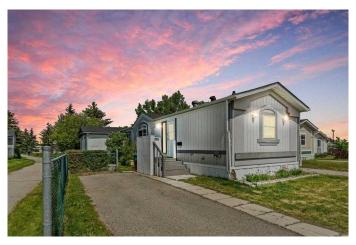

## \$227,400

3 Bedroom, 2.00 Bathroom, 1,423 sqft Mobile on 0.00 Acres

Abbeydale, Calgary, Alberta

\*\* Substantial Price Drop 08-09-2025 \*\*
Recent updates include gleaming grey vinyl plank flooring, new carpet, freshly painted, and Poly B has been updated to PEX. Addition is waiting for your final touch great space for storage, food pantry, games room, or office!

Welcome

to this well maintained mobile in the sought-after community of Chateau Estates, Offering over 1,400 square feet of beautifully designed living space, featuring 3 generously sized bedrooms, 5 piece ensuite, additional 4pc bathroom, with spacious and sun-filled living room boasting new laminate flooring, and a bright, open kitchen with abundant cabinetry and counter space – perfect for both daily living, cooking and entertaining.

Enjoy effortless outdoor living with a private patio space ideal for relaxing or hosting guests. A large storage shed provides plenty of room for your seasonal items and tools. Unfinished addition adds optional storage and rear access to secluded patio.

Built in 1995