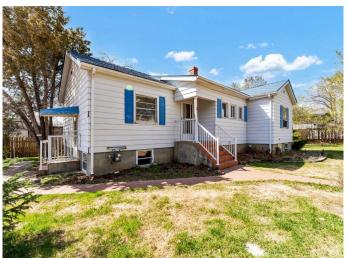

This property also boasts a walkout basement, a workshop, and a greenhouse in the backyard, offering fantastic opportunities for hobbies and gardening. Step outside to enjoy the delightful stone-paved patio, enhanced by unique brickwork with an archway and planters – an ideal spot for outdoor enjoyment.

#### **Exterior**

Exterior Features None

Lot Description Back Yard, Corner Lot

Roof Metal Construction Mixed

Foundation Poured Concrete