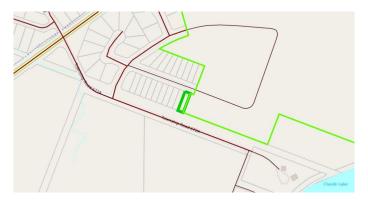

#### \$90,000

0 Bedroom, 0.00 Bathroom, Land on 0.25 Acres

Lac La Biche, Lac La Biche, Alberta

NOW SELLING!!!! Phase 1 of Churchill Gates. 1/2 acre and 1/4 acre serviced estate lots located only minutes from the town of Lac La Biche, across from Lac La Biche golf and country club. This architecturally controlled residential subdivision has a scenic view of the lake and is close to walking trails, boat launch, golfing and all the recreation that Lac La Biche has to offer.