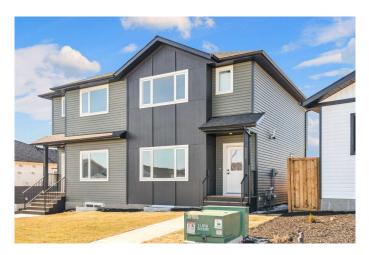

#### \$394,900

3 Bedroom, 3.00 Bathroom, 1,320 sqft Residential on 0.06 Acres

Greyhawk, Sylvan Lake, Alberta

Unbeatable NEW Price! Best Value in Sylvan Lake that can be yours Today!!!!! Priced to sell!!! Welcome to this Beautiful 3 bedroom 1300 sqft home for a Tremendous price in Grayhawk. The Newest Community in Sylvan Lake. Just minutes form the Lake and downtown Sylvan this community is ideally placed for everyday life. The main floor layout of this Half Duplex is open concept with central kitchen featuring upgrading appliances, upgraded Cabinetry, Luxury Quartz Counters, a Large central pantry as well as Luxury Vinyl Plank throughout the main floor. The living area is spacious and filled with immense natural light from large windows. A Rear dinning area, and 1/2 bath complete the main floor. There is rear entrance with access to your private deck and yard. Rear lane access to a large 2 car parking pad. The second floor features 3 large bedrooms, a 4 piece main bathroom, laundry closet and beautiful master suite with 3 piece ensuite bath and walk in closet. Feel safe with a builders warranty and certified new home warranty program, and look forward to the future as this great community continues to grow. Book your private tour today. Directions:

#### **Essential Information**

MLS® #

A2214430

| Price          | \$394,900              |
|----------------|------------------------|
| Bedrooms       | 3                      |
| Bathrooms      | 3.00                   |
| Full Baths     | 2                      |
| Half Baths     | 1                      |
| Square Footage | 1,320                  |
| Acres          | 0.06                   |
| Year Built     | 2024                   |
| Туре           | Residential            |
| Sub-Type       | Semi Detached          |
| Style          | 2 Storey, Side by Side |
| Status         | Active                 |