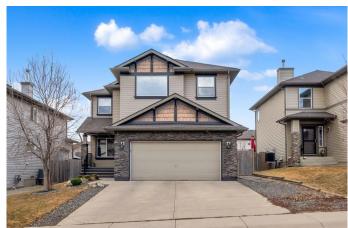

## \$769,900

4 Bedroom, 4.00 Bathroom, 2,254 sqft Residential on 0.13 Acres

Westmere, Chestermere, Alberta

Welcome to this beautifully maintained home tucked away on a quiet street in the charming city of Chestermere!

This spacious property features an open-concept layout, perfect for living. The main level offers a bright and airy living room, a generous dining area, and an updated kitchen equipped with stainless steel appliances, granite countertops, and a large island providing plenty of cabinet and counter space. A versatile den, a convenient 2-piece bathroom, and a second living area complete the main floor.

Don't miss this incredible opportunity to own a versatile and well-appointed home in one of Chestermere's desirable neighborhood!

Built in 2006