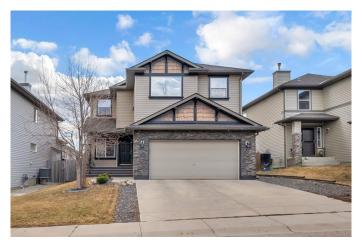

## \$769,900

4 Bedroom, 4.00 Bathroom, 2,254 sqft Residential on 0.13 Acres

Westmere, Chestermere, Alberta

Welcome to this beautifully maintained home tucked away on a quiet street in the charming city of Chestermere!

This spacious property features an open-concept layout, perfect for living. The main level offers a bright and airy living room, a generous dining area, and an updated kitchen equipped with stainless steel appliances, granite countertops, and a large island providing plenty of cabinet and counter space. A versatile den, a convenient 2-piece bathroom, and a second living area complete the main floor.

Don't miss this incredible opportunity to own a versatile and well-appointed home in one of Chestermere's desirable neighborhood!

Built in 2006