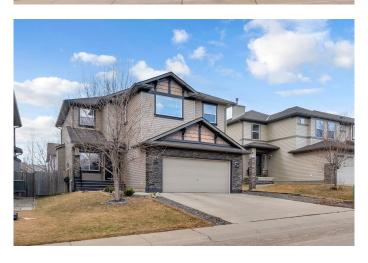

## \$769,900

4 Bedroom, 4.00 Bathroom, 2,254 sqft Residential on 0.13 Acres

Westmere, Chestermere, Alberta

Welcome to this beautifully maintained home tucked away on a quiet street in the charming city of Chestermere!

This spacious property features an open-concept layout, perfect for living. The main level offers a bright and airy living room, a generous dining area, and an updated kitchen equipped with stainless steel appliances, granite countertops, and a large island providing plenty of cabinet and counter space. A versatile den, a convenient 2-piece bathroom, and a second living area complete the main floor.

Don't miss this incredible opportunity to own a versatile and well-appointed home in one of Chestermere's desirable neighborhood!

Built in 2006