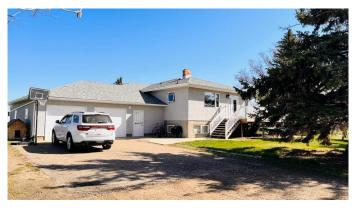

# \$580,000

4 Bedroom, 2.00 Bathroom, 1,488 sqft Residential on 3.93 Acres

NONE, Burdett, Alberta

Here's a little prairie oasis for you acreage hunter's! Located north of Burdett is this little 3.93 acres just waiting for that next family to come in and start your country style living at it's best! Spacious 1488 square foot home with full basement, 4 beds 2 baths and a huge family room with a wood stove(not completed) to enjoy the cold winter evenings! The 30' x 40' shop is heated and great for working on whatever project you might want to tackle. There 's a lot of things to do on an acreage buyer's so call your REALTOR® today and book your very own private viewing!

#### **Essential Information**

MLS® # A2214609 Price \$580,000

Bedrooms 4

Bathrooms 2.00

Full Baths 2

Square Footage 1,488 Acres 3.93 Year Built 1979

Type Residential Sub-Type Detached

Style Acreage with Residence, Bungalow

### **Exterior**

Exterior Features Garden, Playground, Private Yard, Storage

Lot Description Front Yard, Garden, Lawn, Many Trees, No Neighbours Behind, Private,

Rectangular Lot

Roof Asphalt Shingle

Construction Concrete, Stucco, Wood Frame