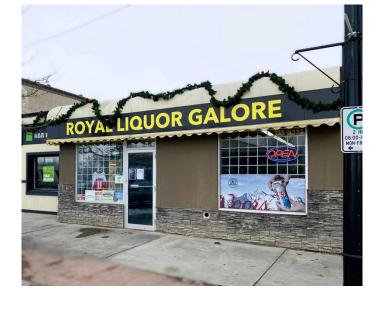

#### \$599,999

0 Bedroom, 0.00 Bathroom, Commercial on 0.08 Acres

NONE, Didsbury, Alberta

Opportunity to be your own Landlord! 2
Buildings on One Lot in booming downtown
Didsbury!! Front building is 1480 sqft, back
building is 894 sqft. Building to be sold with the
Business.