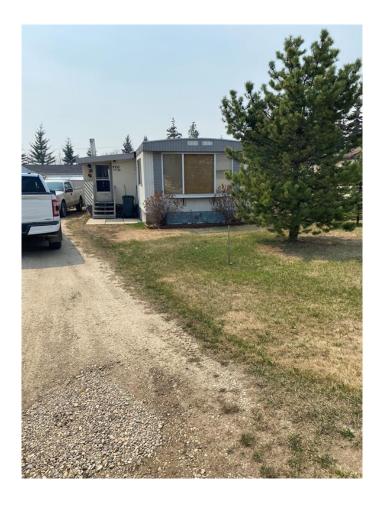

## \$75,000

2 Bedroom, 1.00 Bathroom, 1,032 sqft Residential on 0.26 Acres

NONE, Hythe, Alberta

Here is an older mobile home that doesn't show it's age. You can feel, see and smell the difference as soon as you step inside. This home has been taken care of. Two bedrooms and 1 bathroom. A bright kitchen with newer appliances and a large living room. New forced air furnace this spring. Outside it is well set up for convenience and for someone who likes to tinker. There is a nice porch and covered sitting area, a carport to keep your vehicle out of the weather, a large garden shed and a great workshop with a wood stove. This property includes the second lot beside it. A great buy for an income property or a first time home.

#### **Exterior**

Exterior Features Other

Lot Description No Neighbours Behind

Roof Metal Construction Other

Foundation Wood, Piling(s)