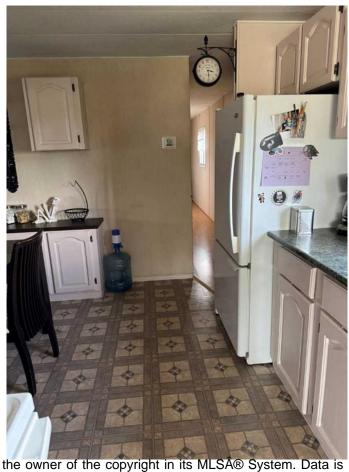

## \$75,000

2 Bedroom, 1.00 Bathroom, 1,032 sqft Residential on 0.26 Acres

NONE, Hythe, Alberta

Here is an older mobile home that doesn't show it's age. You can feel, see and smell the difference as soon as you step inside. This home has been taken care of. Two bedrooms and 1 bathroom. A bright kitchen with newer appliances and a large living room. New forced air furnace this spring. Outside it is well set up for convenience and for someone who likes to tinker. There is a nice porch and covered sitting area, a carport to keep your vehicle out of the weather, a large garden shed and a great workshop with a wood stove. This property includes the second lot beside it. A great buy for an income property or a first time home.

### Interior

Interior Features See Remarks

Appliances Dryer, Electric Stove, Refrige

Heating Forced Air, Natural Gas

Cooling None Fireplace Yes