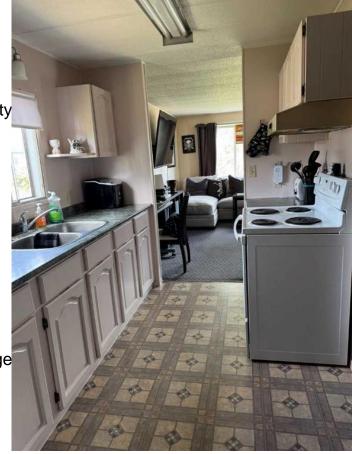

## \$75,000

2 Bedroom, 1.00 Bathroom, 1,032 sqft Residential on 0.26 Acres

NONE, Hythe, Alberta

Here is an older mobile home that doesn't show it's age. You can feel, see and smell the difference as soon as you step inside. This home has been taken care of. Two bedrooms and 1 bathroom. A bright kitchen with newer appliances and a large living room. New forced air furnace this spring. Outside it is well set up for convenience and for someone who likes to tinker. There is a nice porch and covered sitting area, a carport to keep your vehicle out of the weather, a large garden shed and a great workshop with a wood stove. This property includes the second lot beside it. A great buy for an income property or a first time home.

### Interior

Interior Features See Remarks

Appliances Dryer, Electric Stove, Refrige

Heating Forced Air, Natural Gas

Cooling None Fireplace Yes