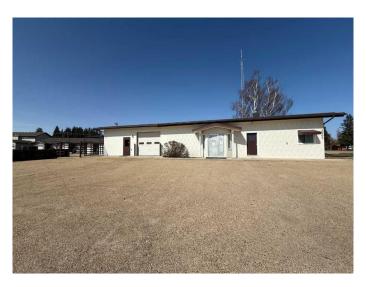

## \$395,000

0 Bedroom, 0.00 Bathroom, Commercial on 0.00 Acres

NONE, Ponoka, Alberta

Discover this exceptional commercial property, previously a veterinary clinic, ideally suited for a variety of business ventures. Situated on a 0.5-acre lot along the bustling Highway 2A in the heart of town, this property offers excellent visibility and a spacious parking lot to accommodate customers, and staff with ease. Step inside to a welcoming reception area complete with built-in shelving and a front desk, ideal for greeting clients and managing day-to-day operations. The space includes a kitchen area with cupboards and a sink. Several individual rooms can easily be converted into private offices, treatment rooms, or workspaces tailored to your business requirements. There is also large area for garage space. A spacious basement adds to the value, offering a laundry room with washer and dryer included, plus additional room for storage, expansion, or future development. This property is a rare opportunity to establish or relocate your business in a high-visibility location with a versatile layout ready to bring your vision to life. Perfect for medical practices, professional offices, retail, storage or automotive.

Built in 1962

#### **Exterior**

Construction Stucco