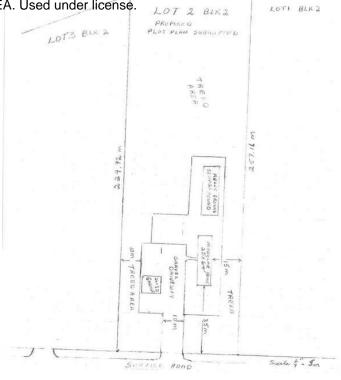

## **Community Information**

Address Lot #2
Subdivision NONE

City Rural Mackenzie County

County Mackenzie County

Province Alberta
Postal Code T0H 1Z0

#### **Additional Information**

Date Listed April 24th, 2025

Days on Market 103

Zoning RCR1

**Listing Details** 

Listing Office M&M Real Estate

Data is supplied by Pillar 9â,¢ MLS® System. Pillar 9â,¢ is the owner of the copyright in its MLS® System. Data is deemed reliable but is not guaranteed accurate by Pillar 9â,¢. The trademarks MLS®, Multiple Listing Service® and the associated logos are owned by The Canadian Real Estate Association (CREA) and identify the quality of services