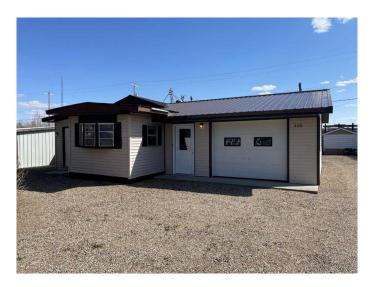

# \$235,000

3 Bedroom, 1.00 Bathroom, 1,195 sqft Residential on 0.36 Acres

NONE, Grassy Lake, Alberta

This 3-bedroom, 1-bathroom home sits on a huge piece of landâ€"over 15,000 sq ft across five lots!

You'II love the attached 19 x 24 ft garageâ€"perfect for parking, projects, or storage. Some big updates are already done for you, including a metal roof (2015), hot water tank (2024), and furnace (2019). Whether you're looking for your first place, a quiet spot with space to spread out, or an affordable home with potentialâ€"this one's worth a look!

#### Interior

Interior Features No Animal Home, No Smoking Home

Appliances Refrigerator, Stove(s), Wall/Window Air Conditioner, Washer/Dryer

Heating Forced Air
Cooling Wall Unit(s)

Basement None