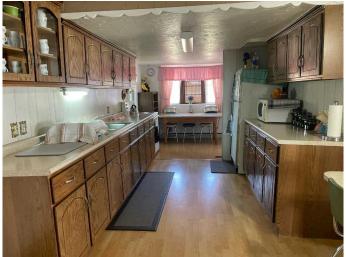

# \$235,000

3 Bedroom, 1.00 Bathroom, 1,195 sqft Residential on 0.36 Acres

NONE, Grassy Lake, Alberta

This 3-bedroom, 1-bathroom home sits on a huge piece of landâ€"over 15,000 sq ft across five lots!

You'II love the attached 19 x 24 ft garageâ€"perfect for parking, projects, or storage. Some big updates are already done for you, including a metal roof (2015), hot water tank (2024), and furnace (2019). Whether you're looking for your first place, a quiet spot with space to spread out, or an affordable home with potentialâ€"this one's worth a look!

#### Interior

Interior Features No Animal Home, No Smoking Home

Appliances Refrigerator, Stove(s), Wall/Window Air Conditioner, Washer/Dryer

Heating Forced Air
Cooling Wall Unit(s)

Basement None