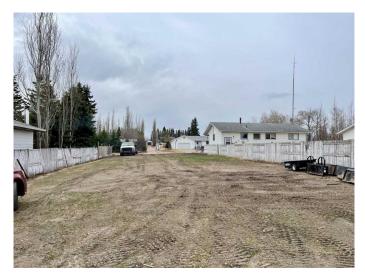

#### \$12,500

0 Bedroom, 0.00 Bathroom, Land on 0.21 Acres

NONE, St. Walburg, Saskatchewan

Large Residential lot in the NW area of St. Walburg. This irregular lot is 53' wide and 164' long, giving the buyer plenty of room to develop how they please. St. Walburg offers K-12 school, main street amenities are close by, beautiful golf course, and access to the many lakes in the region.