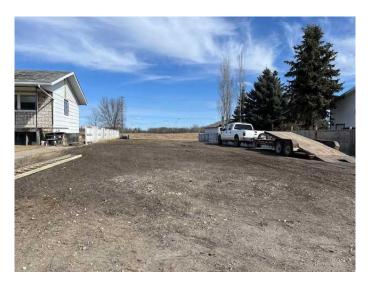

#### \$12,500

0 Bedroom, 0.00 Bathroom, Land on 0.21 Acres

NONE, St. Walburg, Saskatchewan

Large Residential lot in the NW area of St. Walburg. This irregular lot is 53' wide and 164' long, giving the buyer plenty of room to develop how they please. St. Walburg offers K-12 school, main street amenities are close by, beautiful golf course, and access to the many lakes in the region.