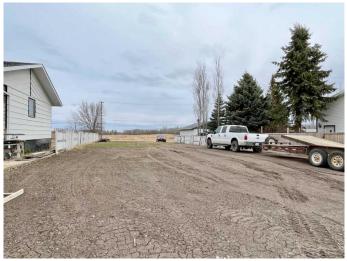

#### \$12,500

0 Bedroom, 0.00 Bathroom, Land on 0.21 Acres

NONE, St. Walburg, Saskatchewan

Large Residential lot in the NW area of St. Walburg. This irregular lot is 53' wide and 164' long, giving the buyer plenty of room to develop how they please. St. Walburg offers K-12 school, main street amenities are close by, beautiful golf course, and access to the many lakes in the region.