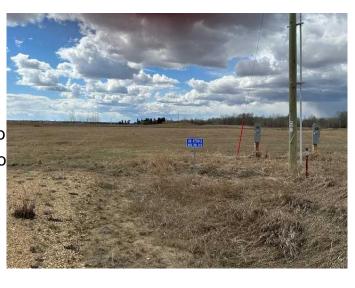

#### \$149,000

0 Bedroom, 0.00 Bathroom, Land on 3.81 Acres

Pineridge Downs, Rural Wetaskiwin No. 10, County of, Alberta

Build your dream home on this 3.81 acre lot located in Pineridge Downs, East of Millet. Great location, close to pavement, easy commute to Leduc and EIA. Power and gas at property line.