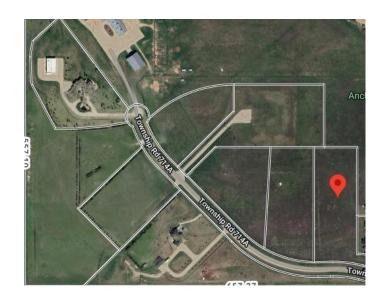

# \$239,000 - 3, 714040 71 Range Rd, Rural Grande Prairie No. 1, County of

MLS® #A2215056

### \$239,000

0 Bedroom, 0.00 Bathroom, Land on 5.75 Acres

NONE, Rural Grande Prairie No. 1, County of, Alberta

#### VACANT LOT AND IMMEDIATE

POSSESSION!!! This 5.75 acre lot is ready to build on and zoned CR 5 country residential. Enjoy the convenience of being just minutes from Grande Prairie, where you'II find a variety of amenities to suit your lifestyle. With flexible options for build-to-suit and carrying options available, your vision can become a reality. Don't miss out on this incredible opportunity to invest in a community.

# **Community Information**

Address 3, 714040 71 Range Rd

Subdivision NONE

City Rural Grande Prairie No. 1, County of

County Grande Prairie No. 1, County of

Province Alberta
Postal Code T8W 5J5