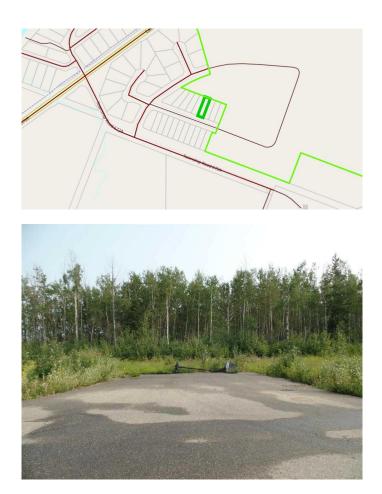

#### \$95,000

0 Bedroom, 0.00 Bathroom, Land on 0.25 Acres

Lac La Biche, Lac La Biche, Alberta

NOW SELLING!!!! Phase 1 of Churchill Gates. 1/2 acre and 1/4 acre serviced estate lots located only minutes from the town of Lac La Biche, across from Lac La Biche golf and country club. This architecturally controlled residential subdivision has a scenic view of the lake and is close to walking trails, boat launch, golfing and all the recreation that Lac La Biche has to offer.

#### **Community Information**

| 312, 13348 672a Township |
|--------------------------|
| Lac La Biche             |
| Lac La Biche             |
| Lac La Biche County      |
| Alberta                  |
| T0A 2C0                  |
|                          |