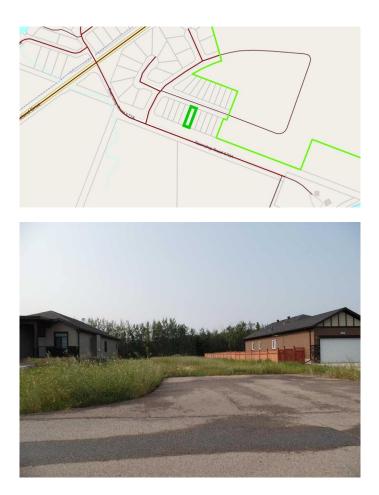

#### \$120,000

0 Bedroom, 0.00 Bathroom, Land on 0.25 Acres

Lac La Biche, Lac La Biche, Alberta

NOW SELLING!!!! Phase 1 of Churchill Gates. 1/2 acre and 1/4 acre serviced estate lots located only minutes from the town of Lac La Biche, across from Lac La Biche golf and country club. This architecturally controlled residential subdivision has a scenic view of the lake and is close to walking trails, boat launch, golfing and all the recreation that Lac La Biche has to offer.

## **Community Information**

| 311, 13348 672a Township |
|--------------------------|
| Lac La Biche             |
| Lac La Biche             |
| Lac La Biche County      |
| Alberta                  |
| T0A 2C0                  |
|                          |