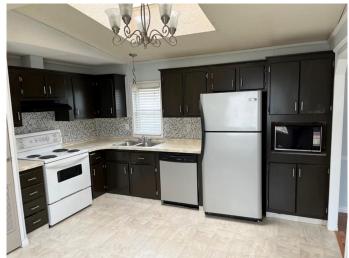

# \$105,000

3 Bedroom, 2.00 Bathroom, 1,088 sqft Residential on 0.15 Acres

Northern Sunrise County, St. Isidore, Alberta

Great starter home for you to put your hard earned dollars into!!! At this price and with the low tax structure in St Isidore you will be well served to buy this home now and start the path to ownership or maybe as an investment property. The home offers 3 bedrooms and 2 baths on a large fenced lot c/w a 16 X 18 shed with a roll up door that is an excellent storage building. The layout of the home offers wide open spaces from the kitchen - dining area aliving room and yet gives privacy for the bedrooms located at each end of the home. Almost 1100 sq ft of space and some renovations supply flooring and paint. This is absolutely better than renting and you get your own fenced yard space for pets or kids. With the interest rates of today you wont go wrong buying now!!! The sign is up!!! Call today!!!