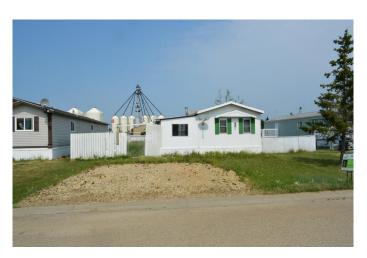

# \$105,000

3 Bedroom, 2.00 Bathroom, 1,088 sqft Residential on 0.15 Acres

Northern Sunrise County, St. Isidore, Alberta

Great starter home for you to put your hard earned dollars into!!! At this price and with the low tax structure in St Isidore you will be well served to buy this home now and start the path to ownership or maybe as an investment property. The home offers 3 bedrooms and 2 baths on a large fenced lot c/w a 16 X 18 shed with a roll up door that is an excellent storage building. The layout of the home offers wide open spaces from the kitchen - dining area aliving room and yet gives privacy for the bedrooms located at each end of the home. Almost 1100 sq ft of space and some renovations supply flooring and paint. This is absolutely better than renting and you get your own fenced yard space for pets or kids. With the interest rates of today you wont go wrong buying now!!! The sign is up!!! Call today!!!