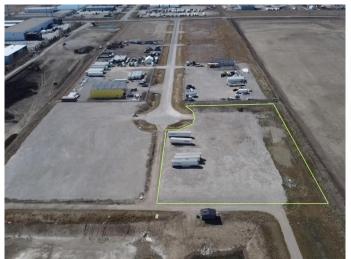

## \$1,854,000

0 Bedroom, 0.00 Bathroom, Land on 3.09 Acres

NONE, Rural Rocky View County, Alberta

Industrial Land For Sale in Transport Park Near Heatherglen Golf Course! Please see brochure or call for more details

# **Essential Information**

MLS® # A2215368 Price \$1,854,000

Bathrooms 0.00 Acres 3.09 Type Land

Sub-Type Industrial Land

Status Active

Address 30 Bluegrass Place

Subdivision NONE

City Rural Rocky View County