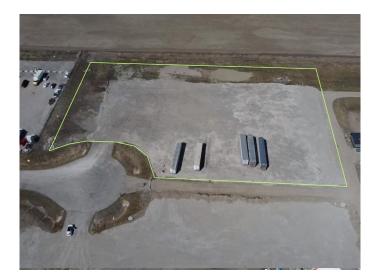

## \$1,854,000

0 Bedroom, 0.00 Bathroom, Land on 3.09 Acres

NONE, Rural Rocky View County, Alberta

Industrial Land For Sale in Transport Park Near Heatherglen Golf Course! Please see brochure or call for more details

# **Essential Information**

MLS® # A2215368 Price \$1,854,000

Bathrooms 0.00 Acres 3.09 Type Land

Sub-Type Industrial Land

Status Active

Address 30 Bluegrass Place

Subdivision NONE

City Rural Rocky View County