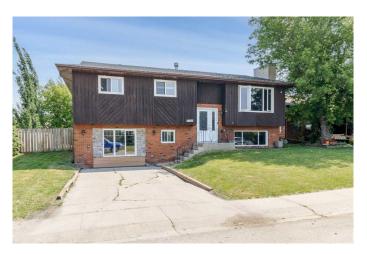

# \$352,000 - 5380 39 Streetcrescent, Innisfail

MLS® #A2215402

## \$352,000

3 Bedroom, 3.00 Bathroom, 1,188 sqft Residential on 0.15 Acres

Margodt, Innisfail, Alberta

Nestled in a peaceful neighborhood, this charming bi-level home features 3 bedrooms + den, 3 full bathrooms, and over 2156 sq ft total, of beautifully functional space. The freshly painted main floor offers a bright, modern feel, complemented by updated electrical plugs. Efficiency updated vinyl windows that provide plenty of natural light throughout. Cozy up by one of two wood-burning fireplaces or relax in the spacious family and living rooms. Step outside to a massive 6600 sq ft lotâ€"perfect for gardening, entertaining, or simply enjoying the outdoors, it also features a nice sized garden shed and back alley access. A true gem with room to grow!