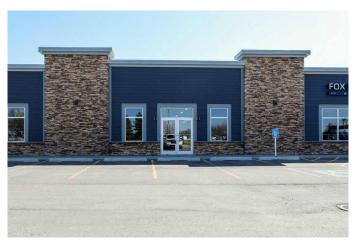

#### \$2,340

0 Bedroom, 0.00 Bathroom, Commercial on 0.00 Acres

Wt Hill Business Park, Lethbridge, Alberta

Amazing commercial space for lease in the heart of WT Hill Business Park! Over 1650 square feet of open bright modern commercial space featuring built-in shelving, plenty of lighting, a private office and washroom plus ample storage space at the back. This prime spot is immaculate great visibility and accessibility with lots of parking making it an attractive option for business looking to establish or expand their presence in Lethbridge. \$17/sf for rent and \$10/sf additional rent Contact your REALTOR and come see it for yourself.