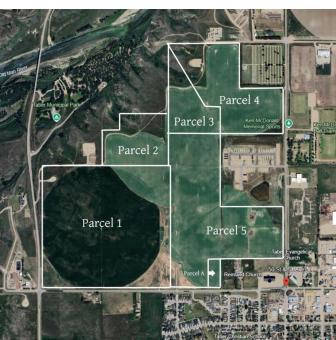

#### \$4,053,500

0 Bedroom, 0.00 Bathroom, Agri-Business on 135.50 Acres

NONE, Taber, Alberta

135.5 acres with 111 irrigable acres of prime farm land. This land is annexed to the town of Taber, and zoned UR for future Residential development. Can be purchased separately, or in conjunction with A2213986, A2214863, A2214874, A2214882 and A2214886.

#### **Community Information**

| Address     | 4500 (parcel 5) 65 Avenue N |
|-------------|-----------------------------|
| Subdivision | NONE                        |
| City        | Taber                       |
| County      | Taber, M.D. of              |
| Province    | Alberta                     |
| Postal Code | T1G 0A4                     |