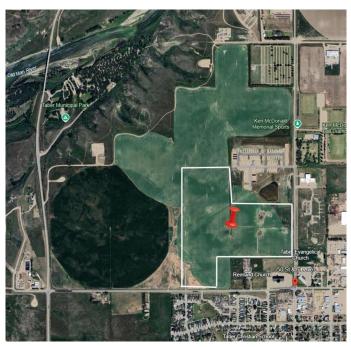

#### \$4,053,500

0 Bedroom, 0.00 Bathroom, Agri-Business on 135.50 Acres

NONE, Taber, Alberta

135.5 acres with 111 irrigable acres of prime farm land. This land is annexed to the town of Taber, and zoned UR for future Residential development. Can be purchased separately, or in conjunction with A2213986, A2214863, A2214874, A2214882 and A2214886.

#### **Community Information**

| Address     | 4500 (parcel 5) 65 Avenue N |
|-------------|-----------------------------|
| Subdivision | NONE                        |
| City        | Taber                       |
| County      | Taber, M.D. of              |
| Province    | Alberta                     |
| Postal Code | T1G 0A4                     |