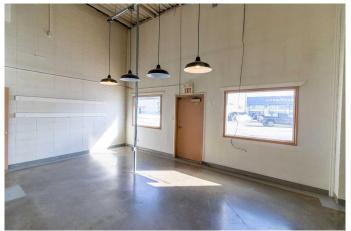

#### \$14

0 Bedroom, 0.00 Bathroom, Commercial on 0.00 Acres

Greenview Industrial Park, Calgary, Alberta

This 2,175 SF industrial/flex unit is ideally situated along Edmonton Trail NE. The zoning is C-COR3 (Commercial Corridor 3), which allow array of office, light industrial, and retail uses. The space includes 400 SF of office space and 1,775 SF of functional warehouse area. The office features with one private office, open-concept area, and a washroom. The warehouse offers two 12 ft x 12 ft drive-in doors, a 15.5 ft clear height, and 100 amps of power. The property enjoys excellent visibility along Edmonton Trail NE, with an option for pylon signage.