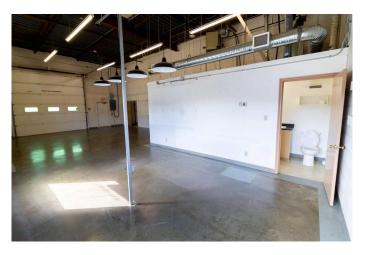

#### \$14

0 Bedroom, 0.00 Bathroom, Commercial on 0.00 Acres

Greenview Industrial Park, Calgary, Alberta

This 2,175 SF industrial/flex unit is ideally situated along Edmonton Trail NE. The zoning is C-COR3 (Commercial Corridor 3), which allow array of office, light industrial, and retail uses. The space includes 400 SF of office space and 1,775 SF of functional warehouse area. The office features with one private office, open-concept area, and a washroom. The warehouse offers two 12 ft x 12 ft drive-in doors, a 15.5 ft clear height, and 100 amps of power. The property enjoys excellent visibility along Edmonton Trail NE, with an option for pylon signage.