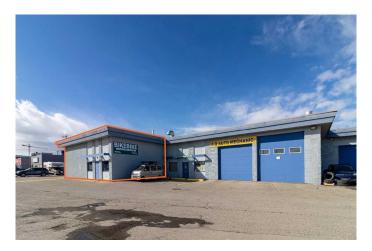

## \$14 - 430 A 40 Avenue Ne, Calgary

MLS® #A2215454

#### \$14

0 Bedroom, 0.00 Bathroom, Commercial on 0.00 Acres

Greenview Industrial Park, Calgary, Alberta

This 2,175 SF industrial/flex unit is ideally situated along Edmonton Trail NE. The zoning is C-COR3 (Commercial Corridor 3), which allow array of office, light industrial, and retail uses. The space includes 400 SF of office space and 1,775 SF of functional warehouse area. The office features with one private office, open-concept area, and a washroom. The warehouse offers two 12 ft x 12 ft drive-in doors, a 15.5 ft clear height, and 100 amps of power. The property enjoys excellent visibility along Edmonton Trail NE, with an option for pylon signage.