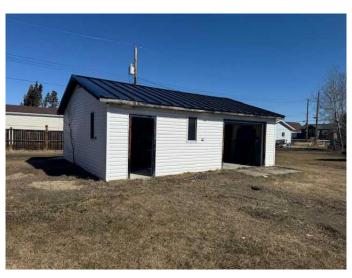

#### \$29,900

0 Bedroom, 0.00 Bathroom, Land on 0.11 Acres

Paradise Valley, Paradise Valley, Alberta

Own property in the quiet community of Paradise Valley, This property features a 24 X 28' garage with concrete floors, newer overhead door and newly installed steel roof. Excellent storage opportunity or a great starting point for your new home.