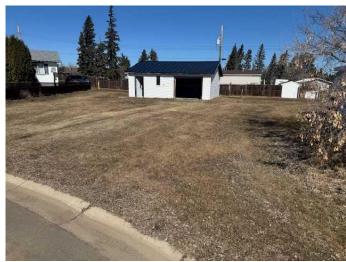

#### \$29,900

0 Bedroom, 0.00 Bathroom, Land on 0.11 Acres

Paradise Valley, Paradise Valley, Alberta

Own property in the quiet community of Paradise Valley, This property features a 24 X 28' garage with concrete floors, newer overhead door and newly installed steel roof. Excellent storage opportunity or a great starting point for your new home.