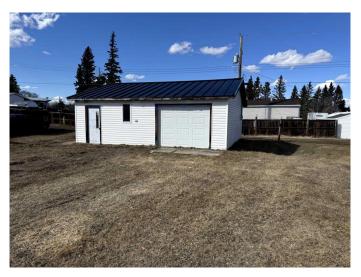

#### \$29,900

0 Bedroom, 0.00 Bathroom, Land on 0.11 Acres

Paradise Valley, Paradise Valley, Alberta

Own property in the quiet community of Paradise Valley, This property features a 24 X 28' garage with concrete floors, newer overhead door and newly installed steel roof. Excellent storage opportunity or a great starting point for your new home.