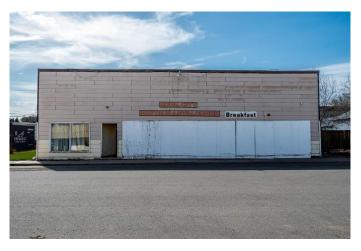

#### \$20,000

0 Bedroom, 0.00 Bathroom, Land on 0.18 Acres

NONE, Carbon, Alberta

Bring your business dreams to Carbon, the Village in the Valley. This growing village is ready for new local business as the new subdivision fills and new opportunities build. This double commercial lot, 7800 square foot lot has an old restaurant and pub requiring either a massive rejuvenation or a complete tear down. Full inspection report available.