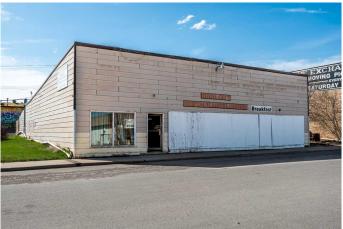

#### \$20,000

0 Bedroom, 0.00 Bathroom, Land on 0.18 Acres

NONE, Carbon, Alberta

Bring your business dreams to Carbon, the Village in the Valley. This growing village is ready for new local business as the new subdivision fills and new opportunities build. This double commercial lot, 7800 square foot lot has an old restaurant and pub requiring either a massive rejuvenation or a complete tear down. Full inspection report available.