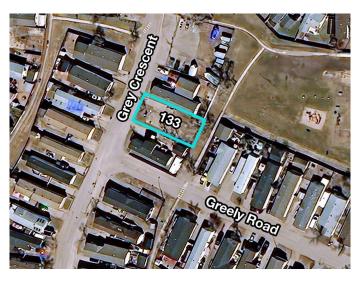

# \$27,500 - 133 Grey Crescent, Fort McMurray

MLS® #A2215738

#### \$27,500

0 Bedroom, 0.00 Bathroom, Land on 0.12 Acres

Gregoire Park, Fort McMurray, Alberta

CLEARED, SERVICED AND VACANT LOT 5236 SQFT! BACKING A WALKING PATH, and located just around the corner from greenspace and playground, SHORT WALKING DISTANCE TO BASEBALL DIAMONDS AND WALKING TRAILS, and nearly ATV ACCESS FOR THOSE WITH outdoor toys! Lot zoned RMH-2, for your new manufactured home. There are very few properties available like this right now. Contact us for a list of home suppliers for pricing and options. LOT ONLY- and is being sold as is where is, no warranties or representations.

#### **Community Information**

| Address     | 133 Grey Crescent |
|-------------|-------------------|
| Subdivision | Gregoire Park     |
| City        | Fort McMurray     |
| County      | Wood Buffalo      |
| Province    | Alberta           |
| Postal Code | T9H 2N4           |