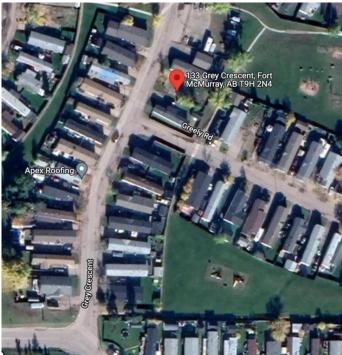

# \$27,500 - 133 Grey Crescent, Fort McMurray

MLS® #A2215738

#### \$27,500

0 Bedroom, 0.00 Bathroom, Land on 0.12 Acres

Gregoire Park, Fort McMurray, Alberta

CLEARED, SERVICED AND VACANT LOT 5236 SQFT! BACKING A WALKING PATH, and located just around the corner from greenspace and playground, SHORT WALKING DISTANCE TO BASEBALL DIAMONDS AND WALKING TRAILS, and nearly ATV ACCESS FOR THOSE WITH outdoor toys! Lot zoned RMH-2, for your new manufactured home. There are very few properties available like this right now. Contact us for a list of home suppliers for pricing and options. LOT ONLY- and is being sold as is where is, no warranties or representations.

#### **Community Information**

| Address     | 133 Grey Crescent |
|-------------|-------------------|
| Subdivision | Gregoire Park     |
| City        | Fort McMurray     |
| County      | Wood Buffalo      |
| Province    | Alberta           |
| Postal Code | T9H 2N4           |