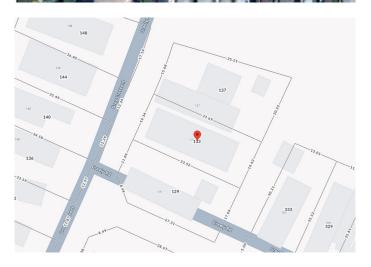

#### \$27,500

0 Bedroom, 0.00 Bathroom, Land on 0.12 Acres

Gregoire Park, Fort McMurray, Alberta

CLEARED, SERVICED AND VACANT LOT 5236 SQFT! BACKING A WALKING PATH, and located just around the corner from greenspace and playground, SHORT WALKING DISTANCE TO BASEBALL DIAMONDS AND WALKING TRAILS, and nearly ATV ACCESS FOR THOSE WITH outdoor toys! Lot zoned RMH-2, for your new manufactured home. There are very few properties available like this right now. Contact us for a list of home suppliers for pricing and options. LOT ONLY- and is being sold as is where is, no warranties or representations.

#### **Community Information**

| Address     | 133 Grey Crescent |
|-------------|-------------------|
| Subdivision | Gregoire Park     |
| City        | Fort McMurray     |
| County      | Wood Buffalo      |
| Province    | Alberta           |
| Postal Code | T9H 2N4           |