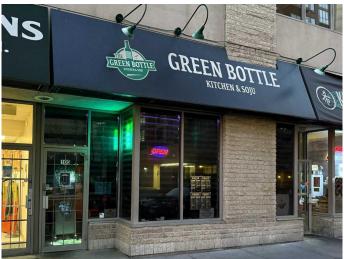

### \$150,000

0 Bedroom, 0.00 Bathroom, Commercial on 0.00 Acres

Downtown West End, Calgary, Alberta

Incredible opportunity to own a vibrant, well-established Korean-style pub in the heart of downtown Calgary! Known for its lively atmosphere and authentic Korean vibe, this pub offers fully licensed bar with a variety of popular Korean drinks and cocktails, delicious food, and karaoke for unforgettable entertainment. Seating capacity for 44 people in 981 sqft, the spacious kitchen with canopy expands its ability to serve hot food efficiently, and perfectly designed the interior layout to minimize the labor cost. Not to mention its location where the youngsters are gathering in the days and the nights, and a rock-throw distance to the C-Train station for alcohol consumers. Enjoy spending your daytime and operating this attractive business only from 6pm to 12am for nightlife patrons or you can operate longer hours by serving breakfast and lunch to generate more revenue! Opened from scratch about 5 years ago and most improvements and equipment are still in a good condition. This is a turnkey business with its well-loved concepts, established brand name, and loyal customers! Don't miss this golden opportunity! Please respect the operation of the business so do not visit or approach staff without prior appointment!

## **Community Information**

Address 105, 683 10 Street Sw

Subdivision Downtown West End

City Calgary
County Calgary

Province Alberta

Postal Code T2P 5G3