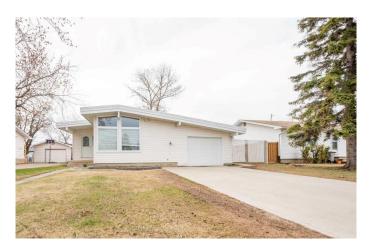

# \$394,900 - 10245 113 Avenue, Grande Prairie

MLS® #A2215790

## \$394,900

4 Bedroom, 2.00 Bathroom, 1,116 sqft Residential on 0.16 Acres

Avondale., Grande Prairie, Alberta

Amazing location!! Bungalow with In-Law suite across from the City Park in Avondale. Modernized open beam home with a fully equipped 2 bedroom in-law suite with separate access. Home has been completely renovated top to bottom. New flooring, new wiring, new paint, new kitchens and new bathrooms, new furnace and newer hot water tank. Home also has main floor laundry as well as basement laundry. Rear lane access for RV's. Mature south facing yard, deck and fire pit. Basement could lessen your financial obligations by 1500 dollars per month in todays market.