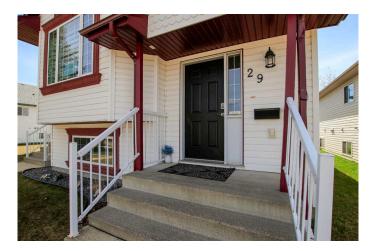

# \$339,900 - 29 Darling Crescent, Red Deer

MLS® #A2215848

## \$339,900

5 Bedroom, 2.00 Bathroom, 1,094 sqft Residential on 0.07 Acres

Devonshire, Red Deer, Alberta

SEMI DETACHED BI-LEVEL ~ FULLY DEVELOPED WITH 5 BEDROOMS (3 up, 2 down) AND 2 BATHS ~ SUNNY SOUTH FACING BACKYARD ~ Covered front entry welcomes you and leads to a foyer with high ceilings that open to the upper level ~ Open concept main floor layout is complemented by soaring vaulted ceilings that create a feeling of spaciousness ~ The living room is filled with natural light from a large bay window that overlooks the front yard ~ The updated kitchen offers an abundance of white shaker style cabinets with a built in pantry, tons of counter space including a large island, full tile backsplash and opens to the dining room where you can easily host gatherings ~ Garden door access from the dining room leads to a huge, partially covered south facing deck and backyard ~ The primary bedroom can easily accommodate a king size bed plus multiple pieces of furniture and offers dual closets ~ 2 additional main floor bedrooms are both a generous size ~ 4 piece main bathroom ~ The fully finished basement has large above grade windows and offers a spacious family room, 2 large bedrooms, a 5 piece bathroom with dual sinks and a linen closet, laundry and tons of space for storage ~ The sunny south facing backyard is landscaped with well established trees, shrubs, and perennials, has raised garden beds, enclosed storage below the deck, and is fully fenced with back alley access ~ Excellent location; steps to two large green spaces and walking trails with multiple