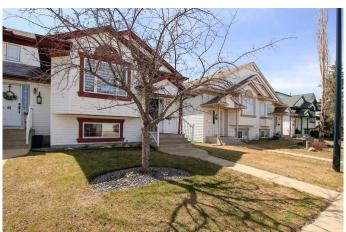

# \$339,900 - 29 Darling Crescent, Red Deer

MLS® #A2215848

## \$339,900

5 Bedroom, 2.00 Bathroom, 1,094 sqft Residential on 0.07 Acres

Devonshire, Red Deer, Alberta

SEMI DETACHED BI-LEVEL ~ FULLY DEVELOPED WITH 5 BEDROOMS (3 up, 2 down) AND 2 BATHS ~ SUNNY SOUTH FACING BACKYARD ~ Covered front entry welcomes you and leads to a foyer with high ceilings that open to the upper level ~ Open concept main floor layout is complemented by soaring vaulted ceilings that create a feeling of spaciousness ~ The living room is filled with natural light from a large bay window that overlooks the front yard ~ The updated kitchen offers an abundance of white shaker style cabinets with a built in pantry, tons of counter space including a large island, full tile backsplash and opens to the dining room where you can easily host gatherings ~ Garden door access from the dining room leads to a huge, partially covered south facing deck and backyard ~ The primary bedroom can easily accommodate a king size bed plus multiple pieces of furniture and offers dual closets ~ 2 additional main floor bedrooms are both a generous size ~ 4 piece main bathroom ~ The fully finished basement has large above grade windows and offers a spacious family room, 2 large bedrooms, a 5 piece bathroom with dual sinks and a linen closet, laundry and tons of space for storage ~ The sunny south facing backyard is landscaped with well established trees, shrubs, and perennials, has raised garden beds, enclosed storage below the deck, and is fully fenced with back alley access ~ Excellent location; steps to two large green spaces and walking trails with multiple