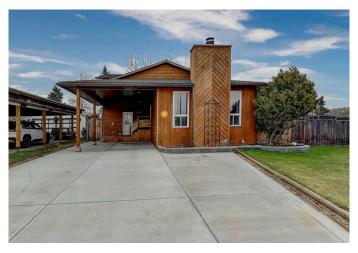

#### \$355,000

3 Bedroom, 2.00 Bathroom, 1,840 sqft Residential on 0.15 Acres

Crystal Ridge., Grande Prairie, Alberta

Discover this one-of-a-kind 3-level split home in the sought-after community of Crystal Ridge. With 3 spacious bedrooms, 1.5 bathrooms, and a thoughtfully designed layout, this home offers both comfort and function for the modern family.

concrete driveway and oversized carport provide parking for up to 4 vehicles, with the option to enclose the carport for added protection.

Ideally located near Crystal Lake, park trails, schools, and public transit, this home is a perfect blend of space, charm, and convenience.

#### **Amenities**

Parking Spaces 4

Parking Concrete Driveway, Attached Carport

#### **Exterior**

Exterior Features Private Yard

Lot Description Back Yard, Backs on to Park/Green Space, Corner Lot, Few Trees,

Front Yard, Pie Shaped Lot

Roof Asphalt

Construction Wood Siding

Foundation Poured Concrete