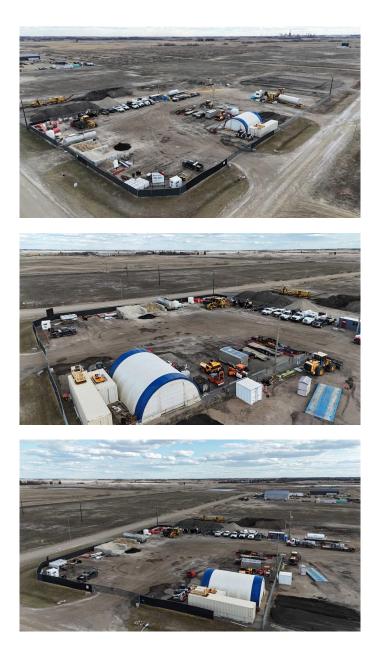

#### \$149,900

0 Bedroom, 0.00 Bathroom, Land on 1.00 Acres

NONE, Rural, Saskatchewan

Located next to the Husky Upgrader, Horizon Energy Park is the perfect location for your business to grow. Secure the benefits of urban services while enjoying the ease of access of rural site. This 1 acre parcel is fully fenced, graveled and features a 30x40 out building. Adjoining lots are also available. Located at the corner of Highway 303 & RR3273 just 3.5 miles east of Lloydminster.